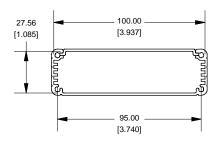

## EXTRUSION DESIDNED FOR 100MM WIDE PC BOARD

## Slot Details



## **End Plate**





## OPTIONAL FLANGE END PANELS 1455LF

| NOTE                                                            |  |
|-----------------------------------------------------------------|--|
| Purchased assembly includes box, plastic bezels, end panels, #6 |  |
| aptight screws and self adhesive rubber feet.                   |  |
| Box made from Extruded Aluminum 6063                            |  |

Box made from Extruded Aluminum 6063. Bezels made with polycarbonate.

| 1455L1201                    |             |  |  |
|------------------------------|-------------|--|--|
| PART NUMBERS                 |             |  |  |
| Clear Anodized               | 1455L1201   |  |  |
| Black Anodized