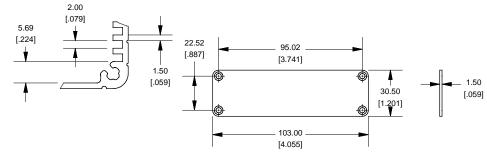

## EXTRUSION DESIDNED FOR 100MM WIDE PC BOARD

## Slot Details

## **End Plate**

## OPTIONAL FLANGE END PANELS 1455LF

| NOTE                                                            |  |
|-----------------------------------------------------------------|--|
| Purchased assembly includes box, plastic bezels, end panels, #6 |  |
| aptight screws and self adhesive rubber feet.                   |  |
| Box made from Extruded Aluminum 6063                            |  |

Box made from Extruded Aluminum 6063. Bezels made with polycarbonate.

| 1455L1201                    |             |  |  |
|------------------------------|-------------|--|--|
| PART NUMBERS                 |             |  |  |
| Clear Anodized               | 1455L1201   |  |  |
| Black Anodized               | 1455L1201BK |  |  |
| ACCESSORIES                  |             |  |  |
| See website for accessories. |             |  |  |
|                              |             |  |  |