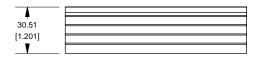

## EXTRUSION DESIDNED FOR 100MM WIDE PC BOARD

## Slot Details



## **End Plate**





## OPTIONAL FLANGE END PANELS 1455LF

| NOTE                                                            |  |
|-----------------------------------------------------------------|--|
| Purchased assembly includes box, plastic bezels, end panels, #6 |  |
| aptight screws and self adhesive rubber feet.                   |  |
| Box made from Extruded Aluminum 6063                            |  |

Box made from Extruded Aluminum 6063. Bezels made with polycarbonate.

| 1455L1201                    |             |  |  |
|------------------------------|-------------|--|--|
| PART NUMBERS                 |             |  |  |
| Clear Anodized               | 1455L1201   |  |  |
| Black Anodized