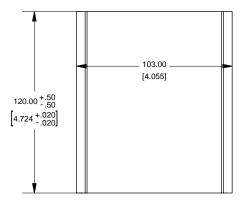

## EXTRUSION DESIDNED FOR 100MM WIDE PC BOARD

## Slot Details



## **End Plate**





## OPTIONAL FLANGE END PANELS 1455LF

| NOTE                                                            |  |
|-----------------------------------------------------------------|--|
| Purchased assembly includes box, plastic bezels, end panels, #6 |  |
| aptight screws and self adhesive rubber feet.                   |  |
| Box made from Extruded Aluminum 6063                            |  |

Box made from Extruded Aluminum 6063. Bezels made with polycarbonate.

| 1455L1201                    |             |  |  |
|------------------------------|-------------|--|--|
| PART NUMBERS                 |             |  |  |
| Clear Anodized               | 1455L1201   |  |  |
| Black Anodized               | 1455L1201BK |  |  |
| ACCESSORIES                  |             |