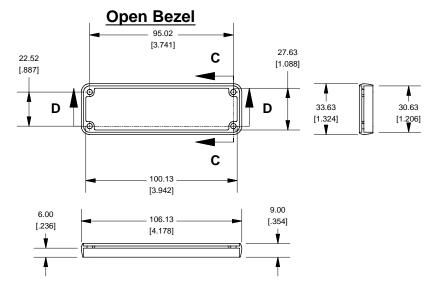

## **End Plate**

Box made from Extruded Aluminum 6063. Bezels made with polycarbonate.

| 1455L1201                    |             |  |  |
|------------------------------|-------------|--|--|
| PART NUMBERS                 |             |  |  |
| Clear Anodized               | 1455L1201   |  |  |
| Black Anodized               | 1455L1201BK |  |  |
| ACCESSORIES                  |             |  |  |
| See website for accessories. |             |  |  |
|                              |             |  |  |