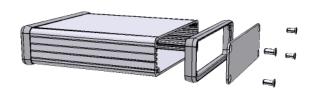

## **End Plate**

## OPTIONAL FLANGE END PANELS 1455LF

| NOTE                                                            |  |
|-----------------------------------------------------------------|--|
| Purchased assembly includes box, plastic bezels, end panels, #6 |  |
| aptight screws and self adhesive rubber feet.                   |  |
| Box made from Extruded Aluminum 6063                            |  |

Box made from Extruded Aluminum 6063. Bezels made with polycarbonate.

| 1455L1201                    |             |  |  |
|------------------------------|-------------|--|--|
| PART NUMBERS                 |             |  |  |
| Clear Anodized               | 1455L1201   |  |  |
| Black Anodized               | 1455L1201BK |  |  |
| ACCESSORIES                  |             |  |  |
| See website for accessories. |             |  |  |
|                              |             |  |  |